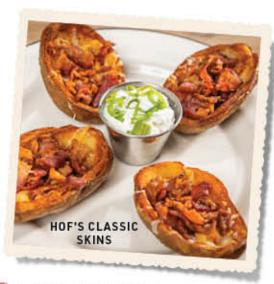

# HOF'S CLASSIC SKINS

Crisp potato skins layered with melted cheese and bacon. Served with sour cream and chives. 12.50 Buffalo Chicken Classic Skins 13.50