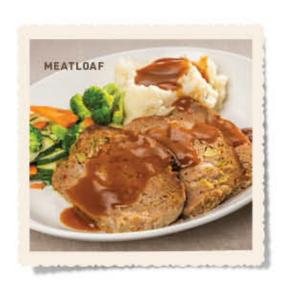

#### MEATLOAF

Hand-cut slices of meatloaf with beef gravy. 17.50

\* ZUCCHINI \*

\* GARLIC CHEESE \*

\* MUFFIN \*

\* CORN BREAD \*

SERVED WITH CHOICE OF HOMEMADE BREAD AND TWO SIDES:

MASHED POTATOES • STEAMED WHITE RICE •
CREAMED CORN • FRENCH FRIES •
STEAMED VEGETABLES •