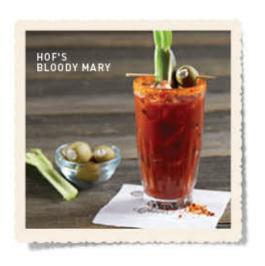

#### HOF'S BLOODY MARY

Stoli Vodka, cold-pressed tomato juice, fresh horseradish, BBQ sauce, Hof's signature spice rim, celery stalk, pickle spear, blue cheese-stuffed olives and The Bitter Truth Celery Bitters. 9.00

# HOF'S BLOODY MARY

Stoli Vodka, cold-pressed tomato juice, fresh horseradish, BBQ sauce, Hof's signature spice rim, celery stalk, pickle spear, blue cheese-stuffed olives and The Bitter Truth Celery Bitters. 9.00