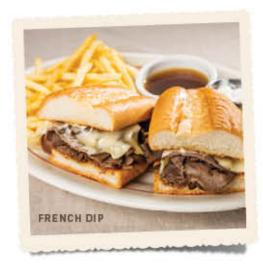

#### FRENCH DIP

Oven-roasted beef sliced thin on a garlic French roll with Swiss cheese, beef au jus and creamy horseradish. 14.50