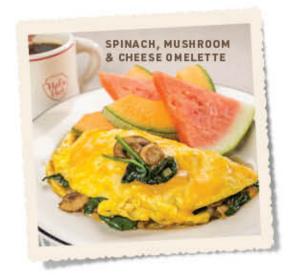

# SPINACH, MUSHROOM & CHEESE

Spinach, mushrooms, onions, and jack and cheddar cheese. 13.25