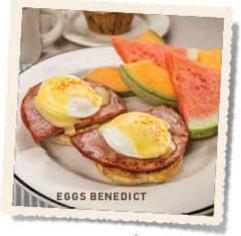

# **(1)** EGGS BENEDICT\*

Hickory-smoked ham on an English muffin with poached eggs and hollandaise. Served with fresh fruit or hash brown potatoes. 13.99 Available until 2 p.m.