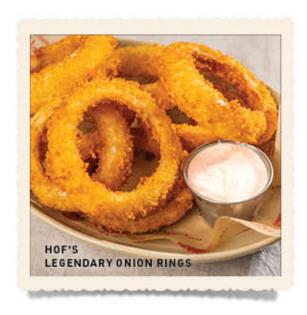

|



#### SEASONED CHICKEN QUESADILLA

Seasoned chicken with mushrooms, tomatoes, onions and green chiles. Served with sour cream and salsa. 13.50

#### **BUFFALO WINGS**

Served with celery, carrot sticks and blue cheese dressing. 12.50

#### SWEET POTATO WAFFLE FRIES

Served with ranch dressing. 7.50

# 🕕 HOF'S LEGENDARY ONION RINGS

Served with chipotle ranch sauce. 8.50





# HOF'S CLASSIC SKINS

Crisp potato skins layered with melted cheese and bacon. Served with sour cream and chives. 12.50 Buffalo Chicken Classic Skins 13.50

#### **GARLIC PARMESAN FRIES**

Tossed with chopped garlic, seasoning, parmesan cheese and parsley. 7.25

## **BEER-BATTERED ZUCCHINI STICKS**

Lightly fried in our house beer batter and topped with parmesan cheese. Served with a creamy herb dip. 8.50

3 BW+APP11\_16 03.23-5



SERVED WITH YOUR CHOICE OF HOMEMADE BREAD

# HOF'S CLASSIC COBB

Chicken breast, bacon, hard-boiled egg, blue cheese, tomatoes and avocado with your favorite dressing. 15.25



#### SOUTHERN FRIED CHICKEN

Fried chicken breast, corn, tomatoes, hard-boiled egg, jack and cheddar cheese, glazed walnuts and honey mustard dressing. 15.75

# T ROTISSERIE CHICKEN