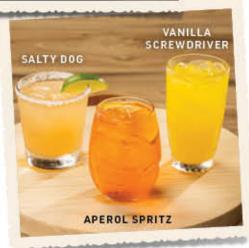

#### SALTY DOG

Tanqueray Gin and fresh-squeezed ruby red grapefruit juice served on ice with a salted rim. 9.50

#### VANILLA SCREWDRIVER

Tito's Handmade Vodka, vanilla syrup, fresh orange juice. 9.50

#### APEROL SPRITZ

Aperol Aperitivo, Bisol 'Jeio' DOC Prosecco and club soda. 10.00