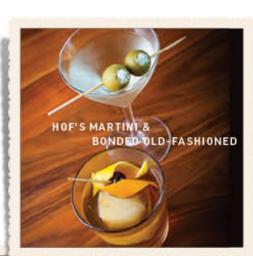

# HOF'S MARTINI

Your choice of Christiania Vodka or Tanqueray Gin stirred with a splash of Carpano Dry Vermouth, garnished with a blue cheese-stuffed olive. Fancy it dirty? Just ask! 12.00

#### BONDED OLD-FASHIONED

Pre-Prohibition old-fashioned with bonded whiskey. Stirred with lemon zest and The Bitter Truth Bogart's Bitters and garnished with an orange peel and cherry.

- With Old Grand-Dad Bourbon Bottled-in-Bond 9.50
- With Rittenhouse Rye Bottled-in-Bond 10.00