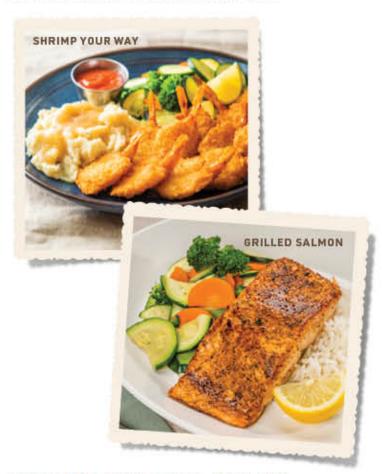

#### GRILLED SALMON

Cajun jerk-spiced or lemon pepper seasoning. 21.25

#### SHRIMP YOUR WAY

Choose from BBQ shrimp skewers, panko-breaded deep-fried shrimp or shrimp scampi. 19.25