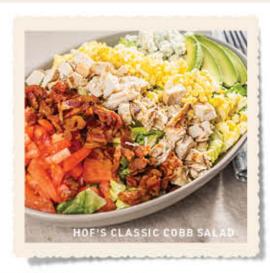

# HOF'S CLASSIC COBB

Chicken breast, bacon, hard-boiled egg, blue cheese, tomatoes and avocado with your favorite dressing. 15.25