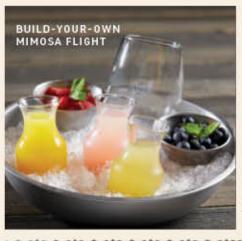

#### BUILD-YOUR-OWN MIMOSA FLIGHT

Bisol 'Jeio' DOC Prosecco with choice of 3 of the following juices: orange, cranberry, pineapple, grapefruit, guava, pomegranate. 14.50

Make it a tray with a full bottle of bubbly and 3 juices for \$36