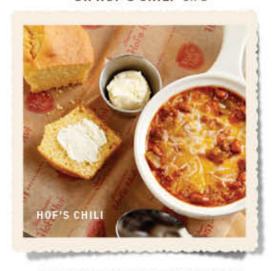

# Soups a CHILL

SERVED WITH YOUR CHOICE OF HOMEMADE BREAD AVAILABLE AFTER 11 A.M.

OR HOF'S CHILL 8.75

WEEKLY VEGETABLE SOUP 8.75
Ask your server about this week's selection.