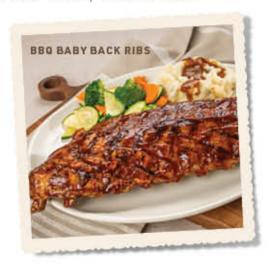

#### **(11)** BBQ BABY BACK RIBS

Pork ribs basted with sweet 'n' smoky BBQ sauce. Half Rack 26.99 | Full Rack 33.99

OUR STEAKS
ARE GRILLED
TO ORDER AND
FINISHED WITH
SEASONED
GARLIC BUTTER
AND A
LEGENDARY
ONION RING.