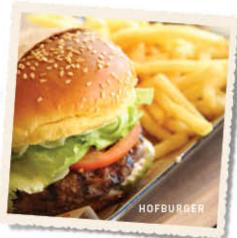

# HOFBURGER\*

Lettuce, tomato, pickles and Thousand Island dressing on a sesame brioche bun. 13.50 Add cheese 0.99