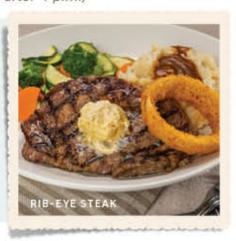

#### RIB-EYE STEAK\*

Center-cut rib-eye steak. 26.50 Try it blackened with Cajun spices!