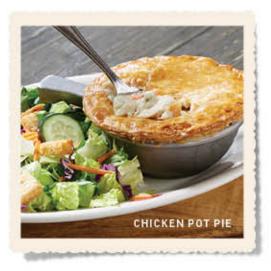

#### CHICKEN POT PIE

Chicken breast, mushrooms, peas, carrots and potatoes in a cream sauce, topped with a flaky pie crust. Served with fresh fruit or garden salad. 14.50 Available after 11 a.m. — we occasionally run out!