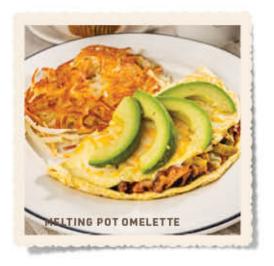

# **MELTING POT**

Jack and cheddar cheese, crisp bacon, tomato, green chiles and avocado. 14.25