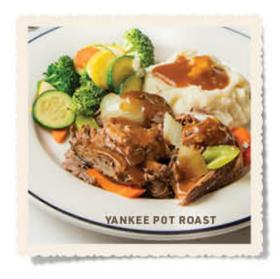

# **W** YANKEE POT ROAST

Hearty beef chuck roast, carrots, onions, celery and pot roast gravy. 18.75