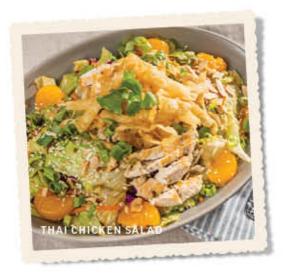

#### THAI CHICKEN

Chicken breast, greens, celery, red cabbage, carrots, onions, sesame seeds, almonds, mandarin oranges, wontons and spicy Thai peanut dressing. 15.75

\*Consuming raw or undercooked meats, poultry, seafood, shellfish or eggs may increase your risk of foodborne illness. For more information, go to www.P65Warnings.ca.gov/food. Prices subject to change. Items may vary by location.