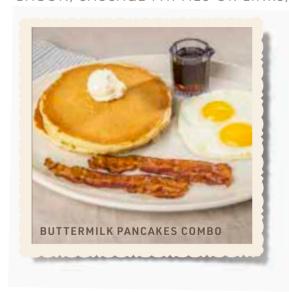

#### **BUTTERMILK PANCAKES COMBO\***

Fluffy buttermilk pancakes lightly grilled. 14.99 *Add blueberries* 1.50

BUTTERMILK PANCAKES à la carte 10.75