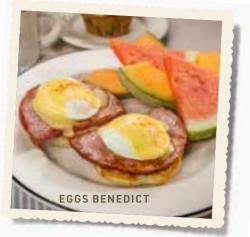

### # EGGS BENEDICT\*

Hickory-smoked ham on an English muffin with poached eggs and hollandaise. Served with fresh fruit or hash brown potatoes. 14.99

Available until 2 p.m.