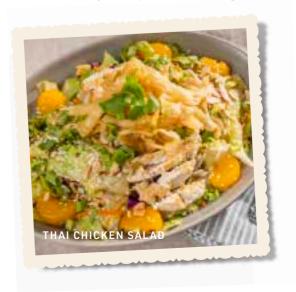

#### THAI CHICKEN

Chicken breast, greens, celery, red cabbage, carrots, onions, sesame seeds, almonds, mandarin oranges, wontons and spicy Thai peanut dressing. 15.99

\*Consuming raw or undercooked meats, poultry, seafood, shellfish or eggs may increase your risk of foodborne illness. For more information, go to www.P65Warnings.ca.gov/food. Prices subject to change. Items may vary by location.