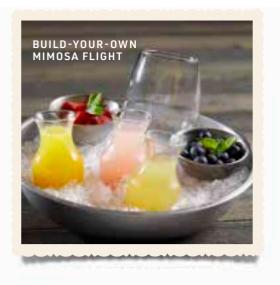

#### **BUILD-YOUR-OWN MIMOSA FLIGHT\***

Bisol 'Jeio' DOC Prosecco with choice of 3 of the following juices: orange, cranberry, pineapple, grapefruit, guava, pomegranate. 14.50 Make it a tray with a full bottle of bubbly and 3 juices for \$36.

#### **BUILD-YOUR-OWN MIMOSA FLIGHT**

Bisol 'Jeio' DOC Prosecco with choice of 3 of the following juices: orange, cranberry, pineapple, grapefruit, guava, pomegranate. 14.50

Make it a tray with a full bottle of bubbly and 3 juices for \$36.