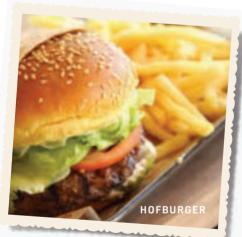

#### HOFBURGER\*

Lettuce, tomato, pickles and Thousand Island dressing on a sesame brioche bun. 14.50

Add cheese 0.99