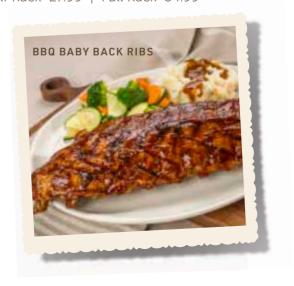

#### **m** BBQ BABY BACK RIBS

Pork ribs basted with sweet 'n' smoky BBQ sauce. Half Rack 27.99 | Full Rack 34.99

\*Consuming raw or undercooked meats, poultry, seafood, shellfish or eggs may increase your risk of foodborne illness. For more information, go to www.P65Warnings.ca.gov/food. Prices subject to change. Items may vary by location.