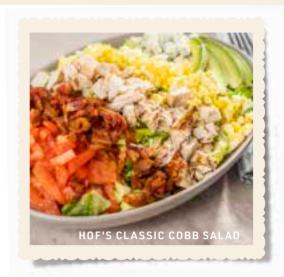

#### **HOF'S CLASSIC COBB**

Chicken breast, bacon, hard-boiled egg, blue cheese, tomatoes and avocado with your favorite dressing. 15.50