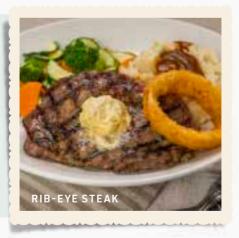

#### RIB-EYE STEAK\*

Center-cut rib-eye steak. 28.99 *Try it blackened with Cajun spices!* 