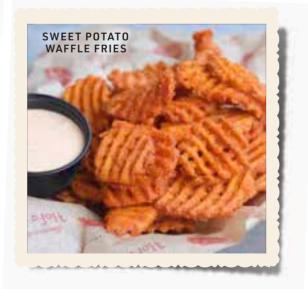

### 

#### **SEASONED CHICKEN QUESADILLA**

Seasoned chicken with mushrooms, tomatoes, onions and green chiles. Served with sour cream and salsa. 13.75

#### **BUFFALO WINGS**

Served with celery, carrot sticks and blue cheese dressing. 13.75

#### SWEET POTATO WAFFLE FRIES

Served with ranch dressing. 8.75

#### HOF'S LEGENDARY ONION RINGS

Served with chipotle ranch sauce. 8.75







#### HOF'S CLASSIC SKINS

Crisp potato skins layered with melted cheese and bacon. Served with sour cream and chives. 12.75 *Buffalo Chicken Classic Skins* 13.75

#### GARLIC PARMESAN FRIES

Tossed with chopped garlic, seasoning, parmesan cheese and parsley. 7.50

#### BEER-BATTERED ZUCCHINI STICKS

Lightly fried in our house beer batter and topped with parmesan cheese. Served with a creamy herb dip. 8.75





5 BW+APP 3 04.24-5



SERVED WITH YOUR CHOICE
OF HOMEMADE BREAD

#### **HOF'S CLASSIC COBB**

Chicken breast, bacon, hard-boiled egg, blue cheese, tomatoes and avocado with your favorite dressing. 15.50



#### SOUTHERN FRIED CHICKEN

Fried chicken breast, corn, tomatoes, hard-boiled egg, jack and cheddar cheese, glazed walnuts and honey mustard dressing. 15.99

#### **(11)** ROTISSERIE CHICKEN WALNUT

Chicken salad, tomatoes, mandarin oranges, carrots, glazed walnuts and balsamic dressing. 15.50

#### **BBQ CHICKEN**

Charbroiled chicken, corn, black beans, carrots, onions, tomatoes, avocado and Southwestern chipotle ranch dressing with a drizzle of BBQ sauce. 15.50

#### **SOUTHERN BBQ TRI-TIP COBB\***

Grilled to order tri-tip steak, mixed greens, corn, bacon, onions, tomatoes, blue