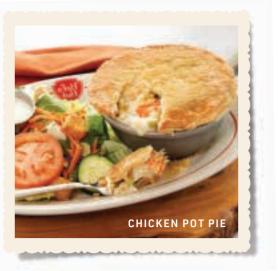

#### **CHICKEN POT PIE**

Chicken breast, mushrooms, peas, carrots and potatoes in a cream sauce, topped with a flaky pie crust. Served with fresh fruit or garden salad. 15.75 Available after 11 a.m. — we occasionally run out!