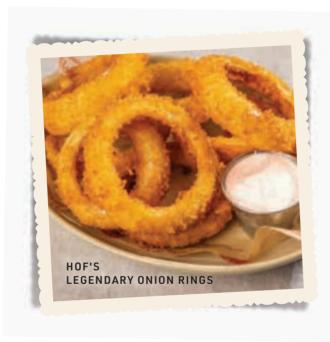

egra Modelo, Mexico                   | 6.00                    |
| Michelob Ultra                         | 6.00                    |
| <b>PALE ALE</b><br>Sierra Nevada       | 7.00                    |
| <b>IPA</b><br>Elysian Space Dust       | 7.00                    |
| <b>STOUT</b> Guinness, Ireland (14.9oz | can) 7.50               |
| NON-ALCOHOLIC<br>Heineken 0.0          | 6.00                    |





### 

#### **SEASONED CHICKEN QUESADILLA**

Seasoned chicken with mushrooms, tomatoes, onions and green chiles. Served with sour cream and salsa. 13.75

#### **BUFFALO WINGS**

Served with celery, carrot sticks and blue cheese dressing. 13.75

#### SWEET POTATO WAFFLE FRIES

Served with ranch dressing. 8.75

#### HOF'S LEGENDARY ONION RINGS

Served with chipotle ranch sauce. 8.75







#### HOF'S CLASSIC SKINS

Crisp potato skins layered with melted cheese and bacon. Served with sour cream and chives. 12.75 *Buffalo Chicken Classic Skins* 13.75

#### GARLIC PARMESAN FRIES

Tossed with chopped garlic, seasoning, parmesan cheese and parsley. 7.50

#### BEER-BATTERED ZUCCHINI STICKS

Lightly fried in our house beer batter and topped with parmesan cheese. Served with a creamy herb dip. 8.75





5 BW+APP 3 04.24-5



SERVED WITH YOUR CHOICE
OF HOMEMADE BREAD

#### **HOF'S CLASSIC COBB**

Chicken breast, bacon, hard-boiled egg, blue cheese, tomatoes and avocado with your favorite dressing. 15.50



#### SOUTHERN FRIED CHICKEN

Fried chicken breast, corn, tomatoes, hard-boiled egg, jack and cheddar cheese, glazed walnuts and honey mustard dressing. 15.99

#### **(11)** R