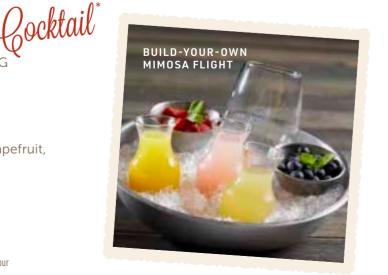

#### **BUILD-YOUR-OWN MIMOSA FLIGHT\***

Bisol 'Jeio' DOC Prosecco with choice of 3 of the following juices: orange, cranberry, pineapple, grapefruit, guava, pomegranate. 14.50 Make it a tray with a full bottle of bubbly and 3 juices for \$36.

#### **BUILD-YOUR-OWN MIMOSA FLIGHT**

Bisol 'Jeio' DOC Prosecco with choice of 3 of the following juices: orange, cranberry, pineapple, grapefruit, guava, pomegranate. 14.50

Make it a tray with a full bottle of bubbly and 3 juices for \$36.