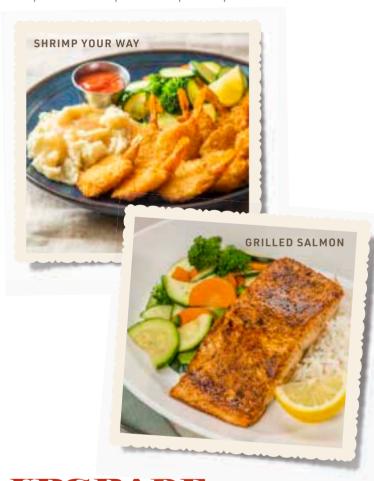

#### **GRILLED SALMON**

Cajun jerk-spiced or lemon pepper seasoning. 21.50

#### SHRIMP YOUR WAY

Choose from BBQ shrimp skewers, panko-breaded deep-fried shrimp or shrimp scampi. 19.50