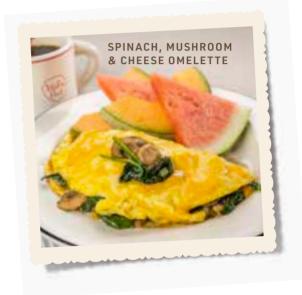

#### SPINACH, MUSHROOM & CHEESE

Spinach, mushrooms, onions, and jack and cheddar cheese. 14.25