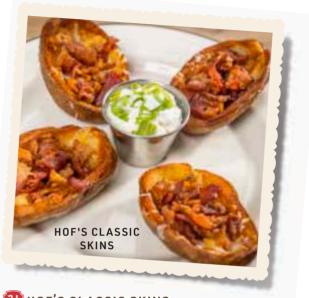

#### HOF'S CLASSIC SKINS

Crisp potato skins layered with melted cheese and bacon. Served with sour cream and chives. 12.75 *Buffalo Chicken Classic Skins* 13.75