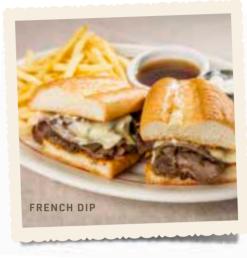

#### **FRENCH DIP**

Oven-roasted beef sliced thin on a garlic French roll with Swiss cheese, beef au jus and creamy horseradish. 15.25