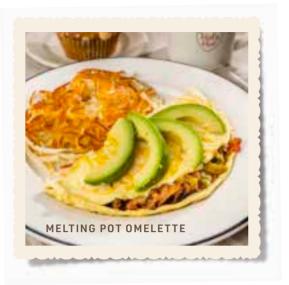

#### **MELTING POT**

Jack and cheddar cheese, crisp bacon, tomato, green chiles and avocado. 15.50